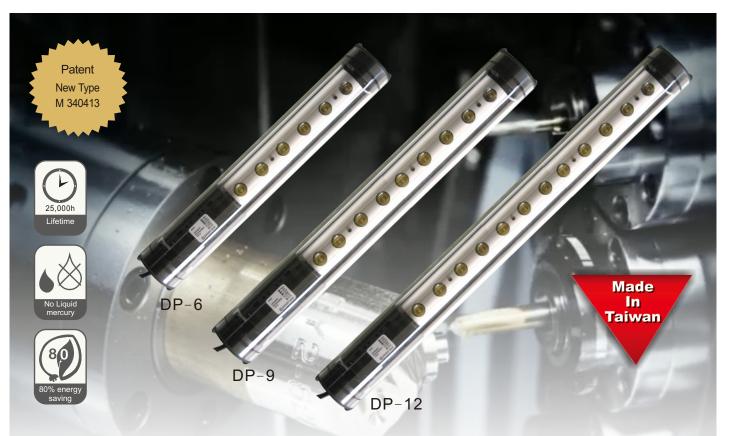

## DP Waterproof LED lamps

- IP67. 100% Waterproof protection. Against lubricant and coolant, waterproof, and dust-tight. Suit for severe environment.
- Instant start, no flicking, no humming, and no UV or near-infrared radiation, with excellent color rendering white light.
- The energy consumption and electricity costs saving of LED is 80% less than fluorescent lamps.
- A variety of clamping fixtures offers a wider choice of ideal position and adjustment for the best illumination direction.

## □ Model/Specification

| Model/voltage |             | Power  | Lamp Cover     | Color | Protect | Bean  | Length |
|---------------|-------------|--------|----------------|-------|---------|-------|--------|
| AC/DC 24V     | AC100V~240V | (Watt) | Lump cover     | COIOI | THOLECT | Angle | Length |
| DP-624P       | DP-6XP      | 12W    | Glass          | White | IP67    | 60°   | 465mm  |
| DP-824P       | DP-8XP      | 12W    | Glass /Acrylic | White | IP67    | 270°  | 465mm  |
| DP-924P       | DP-9XP      | 18W    | Glass          | White | IP67    | 60°   | 565mm  |
| DP-1624P      | DP-16XP     | 18W    | Glass /Acrylic | White | IP67    | 270°  | 565mm  |
| DP-1224P      | DP-12XP     | 24W    | Glass          | White | IP67    | 60°   | 655mm  |
| DP-2224P      | DP-22XP     | 24W    | Glass /Acrylic | White | IP67    | 270°  | 655mm  |