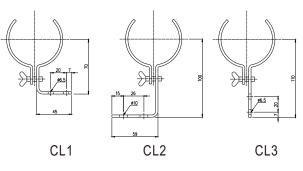

## Optional & Measurement

Optianal/Circle type cover: Clamp CL-1, CL-2, CL-3 are on request

**EMINENT MAIN** INDUSTRIAL CO., LTD.

ww.eminent.com.tw

No.122, Yonglong Rd., Dali Dist., Taichung City 41257 Taiwan R.O.C. Tel:+886-4-24075805 Fax:+886-4-24075806 E-mail: eminentm@ms53.hinet.net