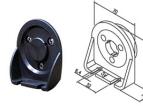

Standard Installation

Standard /L type cover: Cover with screw holes, directly to fit on the machines.