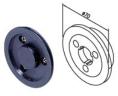

## Optional & Measurement

Optianal/Circle type cover: Clamp CL-1, CL-2, CL-3 are on request

EMINENT MAIN INDUSTRIAL CO., LTD.