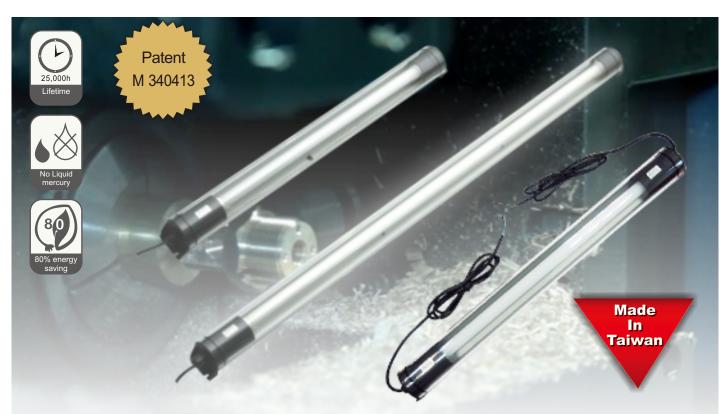

## DF8 Waterproof LED lamps

- IP67. 100% Waterproof protection. Against lubricant and coolant, waterproof, and dust-tight. Suit for severe environment.
- Instant start, no flicking, no humming, and no UV or near-infrared radiation, with excellent color rendering white light.
- The energy consumption and electricity costs saving of LED is 3 times less than fluorescent lamps.
- Two sides cable device provides special usage such as marine and aircraft factory.
- Lamp cover mode of acrylic or PC on request. A variety of clamping fixtures offers a wider choice of ideal position and adjustment for the best illumination direction.

## Model/Specification

| Voltage    | AC100 ~240V |          | Power  | Color | Protect | Tube        | Length  |
|------------|-------------|----------|--------|-------|---------|-------------|---------|
| Lamp Cover | Arcylic     | PC       | (Watt) | COIOI | Rate    | Tube        | Length  |
| Model No.  | DF8-6XY     | DF8-6XC  | 6W     | White | IP67    | T8 /330 mm  | 500 mm  |
|            | DF8-10XY    | DF8-10XC | 10W    | White | IP67    | T8 /580 mm  | 760 mm  |
|            | DF8-22XY    | DF8-22XC | 22W    | White | IP67    | T8 /1200 mm | 1370 mm |