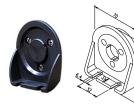

## □ Standard Installation

Standard /L type cover: Cover with screw holes, directly to fit on the machines.