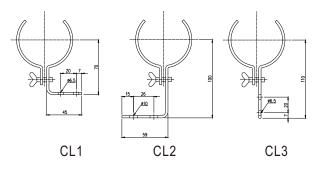

## Optional & Measurement

Optianal/Circle type cover: Clamp CL-1, CL-2, CL-3 are on request

EMINENT MAIN INDUSTRIAL CO., LTD.